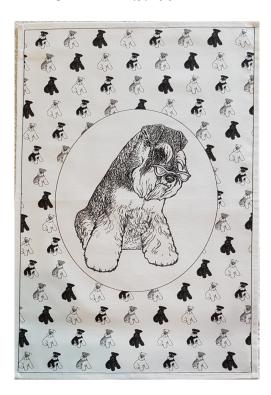

 $\underline{\text{T-towel}}$  £7.50 each or 3 or more £7.00 each.

Size (approx) L: 66cm/26", W:45cm/17.75"

P&P: 1 t-towel 1<sup>st</sup> class 1.60, 2<sup>nd</sup> class £1.20 2 t-towels 1<sup>st</sup> class £2.20, 2<sup>nd</sup> class £1.80